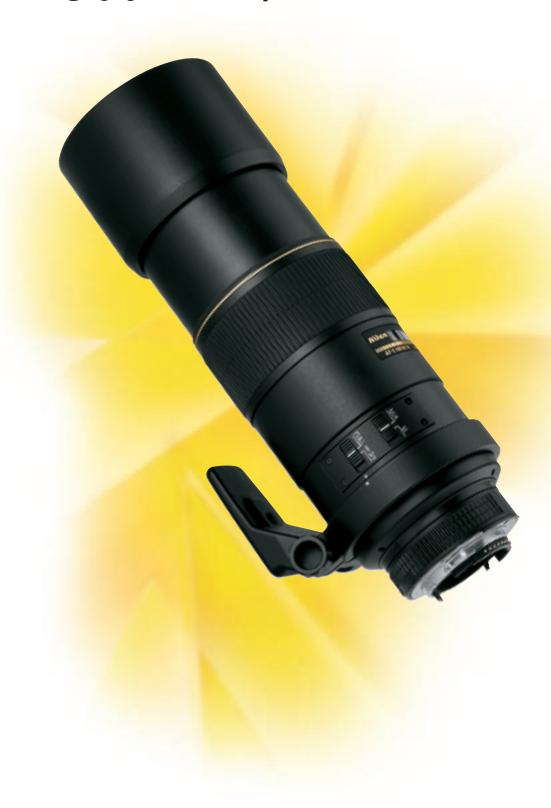

## Nikon. AF-S Nikkor 300mm f/4D ED-IF

- Exclusive Nikon Silent Wave Motor enables ultra-high-speed autofocusing with exceptional accuracy and powerful super-quiet operation
- Two ED elements reduce chromatic aberrations providing superior optical performance even at maximum aperture
- Fully compatible with Nikon TC-14E
  Teleconverter focal length increases to
  420mm with 35mm SLR cameras and
  630mm with D1 digital SLR
- Internal Focusing (IF) design for smoother focusing and great body balance
- M/A mode enables instant switching from autofocus to manual with virtually no time lag even during AF servo operation
- No power consumption during manual focus operation
- AF performance enhanced with Focus Range Limiter
- Focuses as close as 4.8 ft.
- Nikon D-type design provides precise distance information for flash and ambient light exposure processes
- High-performance Nikon Super Integrated Coating offers superior color reproduction and minimizes ghost and flare
- Detachable tripod mounting collar provided
- Filter attachment does not rotate with focusing
- Compatible with D1 Digital SLR, F5, F100, N90s, N80, N65 and Pronea S

## AF-S Nikkor 300mm f/4D ED-IF Specifications:

| Focal length:               | 300mm                                                     |
|-----------------------------|-----------------------------------------------------------|
| Maximum aperture:           | f/4                                                       |
| Lens construction:          | 10 elements in 6 groups (including two ED glass elements) |
| Focus distance:             | 4.8 ft. to infinity                                       |
| Maximum reproduction ratio: | 1:3.7                                                     |
| No. of diaphragm blades:    | 9 blades (rounded)                                        |
| Lens drive:                 | Silent Wave Motor                                         |
| Focusing:                   | Internal Focusing (IF) type                               |
| Aperture scale:             | f/4 to f/32                                               |
| Filter attachment size:     | 77mm                                                      |
| Hood:                       | Built-in, retractable                                     |
| Dimensions:                 | Approx. 3.5 in. (dia.) x 8.8 in.                          |
| Weight:                     | Approx. 49.6 oz.                                          |
| Product Number:             | 1909                                                      |